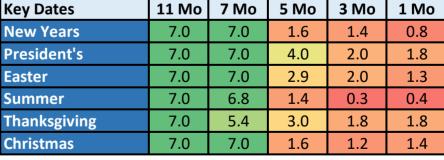

Historical Data based on Reservations Made:

11-Months Before

7-Months Before

5-Months Before\*

**3-Months Before\*** 

1 Month Before\*

04.28.2019--12.28.2024 12.30.2018--08.31.2024 10.28.2018--06.29.2024 09.02.2018--05.04.2024 07.01.2018--03.02.2024

ŧ₽

DVC 👗 FIELD GUIDE

The tables show the past average consecutive days free to book for a specific accommodation for a week over the last 5 1/2 years. These are the same availability numbers you see when you book a unit on the DVC website for a week. The numbers are color-coded in traditional red /green light formatting, with green being the most available. If the number is seven, then all days are available. Any amount less will represent some tightness in availability.

The data is captured at each of the intervals listed for a seven-day vacation starting Sunday. For each interval of time, the snapshot is taken immediately before the reservation window opens at 8 a.m. EST. If you are booking your home resort at eleven months, the number shown in the eleven-month field is what you would see as available days for your vacation. Each of the remaining columns gives you a snapshot of what your vacation booking availability might look like at intervals as you get closer to your vacation day. The matching historical week number and 2023 and 2024 dates are listed.